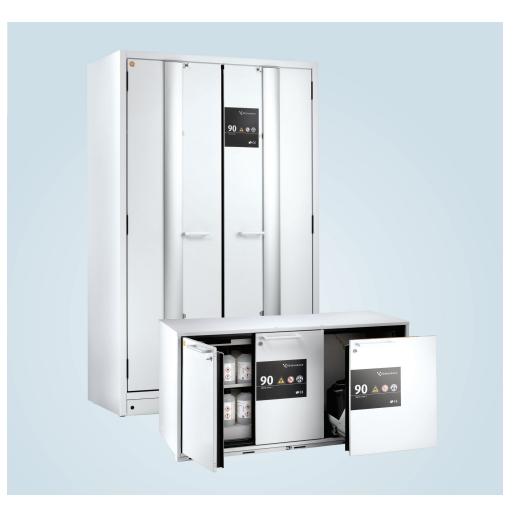

# Top safety for flammable hazardous substances

## Safety and convenience

- Underbench safety cabinets are storage marvels, with twice as much storage capacity for 1-litre bottles compared with conventional cabinets
- Adjustable door damping facilitates easy placement or removal of stored items

#### **Tall cabinets**

- ✓ Hinged or folding doors
- ✓ Optional automatic door closure
- Removable shelves and catchment trays or self-retracting pullouts in the event of fire

#### **Underbench cabinets**

- ✓ Hinged doors and/or pull-outs
- ✓ Optional second level of pull-outs
- ✓ Canister with fi II level monitoring