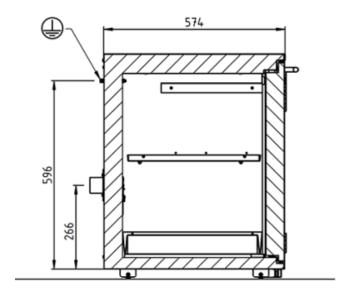

Dimensions [mm]

**Underbench cabinets** 

|                               |     | Height | Depth |      |     |     |
|-------------------------------|-----|--------|-------|------|-----|-----|
| 1 pull-out                    | 590 | 890    | -     | -    | 710 | 574 |
| 2 pull-outs                   | -   | -      | 1100  | 1400 | 710 | 574 |
| 2 hinged doors                | -   | -      | 1100  | -    | 710 | 574 |
| 2 hinged doors,<br>1 pull-out | -   | -      | -     | 1400 | 710 | 574 |

Dimensions [mm]