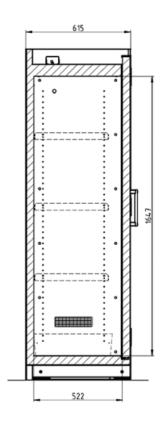

#### **Tall cabinets**

|                                    | Closure                              |     | Width |      | Height | Depth |
|------------------------------------|--------------------------------------|-----|-------|------|--------|-------|
| 1 hinged door, left or right       | Manual                               | 600 | -     | -    | 1955   | 615   |
| 2 hinged doors                     | Manual                               | -   | 900   | 1200 | 1955   | 615   |
| 1 hinged door, left or right       | Automatic<br>time-delayed<br>closure | 600 | -     | -    | 1955   | 615   |
| 2 hinged doors, one-hand operation | Automatic<br>time-delayed<br>closure | -   | 900   | 1200 | 1955   | 615   |
| 2 folding doors                    | Manual                               | -   | -     | 1200 | 1955   | 615   |

Dimensions [mm]