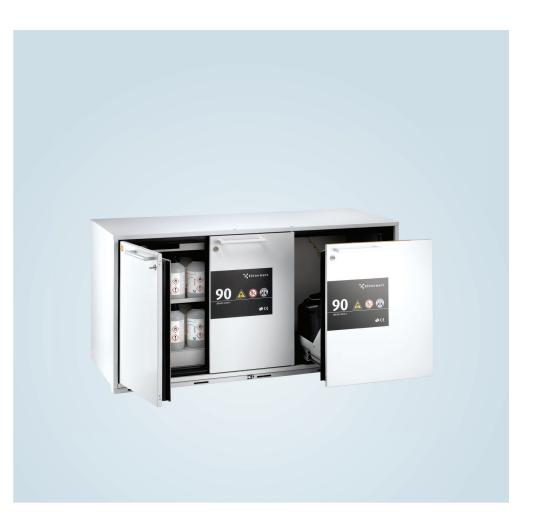

## Safety and convenience

- Underbench safety cabinets are storage marvels, with twice as much storage capacity for 1-litre bottles compared with conventional cabinets
- Adjustable door damping facilitates easy placement or removal of stored items

#### **Underbench cabinets**

- ✓ Hinged doors and/or pull-outs
- ✓ Optional second level of pull-outs
- ✓ Canister with fi II level monitoring